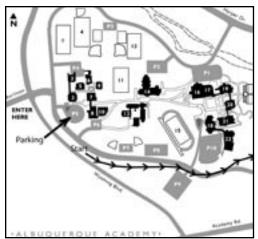

# DIRECTIONS TO RACE COURSE

(Albuquerque Academy 6400 Wyoming Blvd. NE)
Albuquerque Academy is located
East of I-25 on Wyoming Blvd. The
entrance for the racecourse is located on Wyoming & Burlison. Once
you have passed the guard gate, take
a right and your first left into the
parking lot. The course starts near
the parking lot and continues east
into the off-road open space.