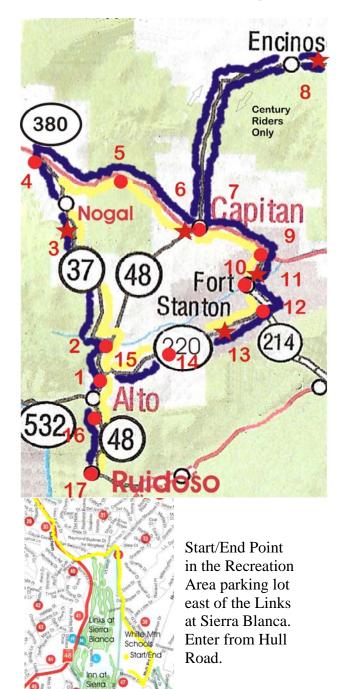

## Fund Raiser for Ruidoso Hospice

| 1<br>2<br>3<br>4<br>5<br>6<br>7<br>8<br>9<br>10<br>11 | Century Airport Road Turn onto Highway 37 Nogal Rest Stop Hwy 380 turn Top of Indian Divide Shell Station Rest Stop Turn onto Highway 246 Rest stop - Pickup Band Turn on Hwy 220 Public Rest Room Historic Ft. Stanton Turn to Airport (Hwy 217) | 5.9<br>8.6<br>18.7<br>22.7<br>28.3<br>34.1<br>34.6<br>54.6<br>78.9<br>79.7<br>81.4 |
|-------------------------------------------------------|---------------------------------------------------------------------------------------------------------------------------------------------------------------------------------------------------------------------------------------------------|------------------------------------------------------------------------------------|
| 13<br>14<br>15<br>16                                  | Airport Rest Stop<br>Spencer Theater<br>Turn on Hwy 48<br>Top of Snowflake Ridge                                                                                                                                                                  | 86.0<br>90.4<br>95.1<br>97.8                                                       |
| 17                                                    | Finish Line  100 K                                                                                                                                                                                                                                | 101.1                                                                              |
| 1                                                     | Airport Road                                                                                                                                                                                                                                      | 5.9                                                                                |
| 2                                                     | Turn onto Highway 37                                                                                                                                                                                                                              | 8.6                                                                                |
| 3                                                     | Nogal Rest Stop                                                                                                                                                                                                                                   | 18.7                                                                               |
| 4                                                     | Hwy 380 turn                                                                                                                                                                                                                                      | 22.7                                                                               |
| 5                                                     | Top of Indian Divide                                                                                                                                                                                                                              | 28.3                                                                               |
| 6                                                     | Shell Station Rest Stop                                                                                                                                                                                                                           | 34.1                                                                               |
| 7                                                     | Turn onto Highway 246                                                                                                                                                                                                                             | 34.6                                                                               |
| 8                                                     | 3 ,                                                                                                                                                                                                                                               |                                                                                    |
| 9                                                     | Turn on Hwy 220                                                                                                                                                                                                                                   | 38.9                                                                               |
| 10                                                    | Public Rest Room                                                                                                                                                                                                                                  | 39.7                                                                               |
| 11                                                    | Historic Ft. Stanton<br>Turn to Airport (Hwy                                                                                                                                                                                                      | 41.4                                                                               |
| 12                                                    | 217)                                                                                                                                                                                                                                              | 43.3                                                                               |
| 13                                                    | A ' ( D ( O (                                                                                                                                                                                                                                     | 40.0                                                                               |
| 4.4                                                   | Airport Rest Stop                                                                                                                                                                                                                                 | 46.0                                                                               |
| 14                                                    | Spencer Theater                                                                                                                                                                                                                                   | 50.7                                                                               |
| 15                                                    | Spencer Theater<br>Turn on Hwy 48                                                                                                                                                                                                                 |                                                                                    |
|                                                       | Spencer Theater                                                                                                                                                                                                                                   | 50.7                                                                               |